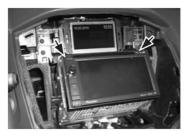

# Step 3

Once the panel is removed, use a screwdriver to release the two screws as shown in the image