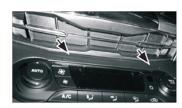

# Step 6

Use a screwdriver to remove both screws highlighted by the arrows in the image to release the OEM head unit