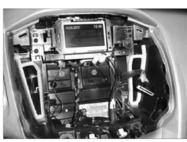

# Step 5

Remove the fascia panel entirely after disconnecting all wiring to the car