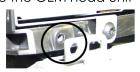

# Step 3

Once the panel is removed, use a screwdriver to release the two screws as shown in the image