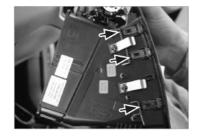

# Step 6

Use a screwdriver to remove both screws highlighted by the arrows in the image to release the OEM head unit