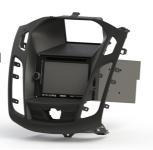

### **Double DIN Fitting Kit** Ford Focus 2015>

CT23FD64

CT23FD64 Double DIN Fascia Panel

Ford Hazard Switch