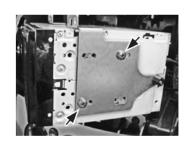

# Step 6

Use a screwdriver to remove both screws highlighted by the arrows in the image to release the OEM head unit