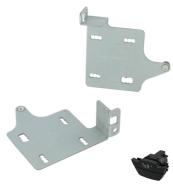

## Step 8

Attach the CT23FD64 brackets to the aftermarket head unit using screws in the positions shown. Repeat for both brackets.