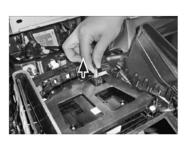

## Step 8

Attach the CT23FD64 brackets to the aftermarket head unit using screws in the positions shown. Repeat for both brackets.