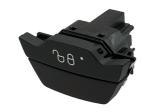

## **Step 11**

Push the Ford hazard switch into the fascia panel and reconnect the wiring to the switch