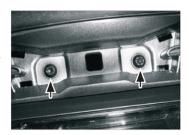

# Step 6

Use a screwdriver to remove both screws highlighted by the arrows in the image to release the OEM head unit