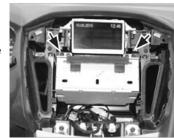

## Step 1

Example head unit: Ford Focus 2015

# Step 2

Unclip the panel located underneath the OEM radio