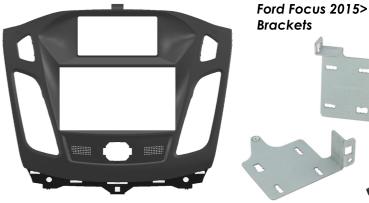

### **Double DIN Fitting Kit** Ford Focus 2015>

CT23FD64

CT23FD64 Double DIN Fascia Panel

Ford Hazard Switch

## Step 8

Attach the CT23FD64 brackets to the aftermarket head unit using screws in the positions shown. Repeat for both brackets.