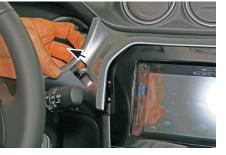

5. Remove screws of OEM head unit left and right side

6. Remove screws of OEM head unit left and right side

7. Remove OEM head unit by pulling it toward your direction

8. Remove hazard light switch and Passenger Airbag buttons from OEM bezel