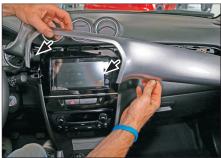

5. Remove screws of OEM head unit left and right side

6. Remove screws of OEM head unit left and right side

7. Remove OEM head unit by pulling it toward your direction

8. Remove hazard light switch and Passenger Airbag buttons from OEM bezel