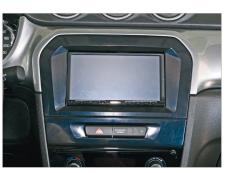

## • Suzuki Vitara (LY) 04/2015->

Compatible with these Double-DIN devices:

10. Mount hazard light switch and passenger airbag buttons to facia plate

Mount facia plate to brackets

11. Connect all required circuit points. Mount Double-DIN head unit on dash board and fix it. Reinstall everything in reverse order Double-DIN Navigation