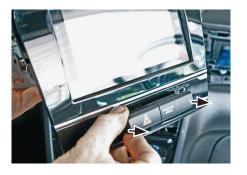

5. Remove screws of OEM head unit left and right side

6. Remove screws of OEM head unit left and right side

7. Remove OEM head unit by pulling it toward your direction

8. Remove hazard light switch and Passenger Airbag buttons from OEM bezel