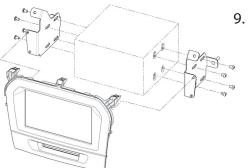

## 2-DIN Install: Mount mounting brackets to Double-DIN head unit

- (1) Facia Plate
- (2) Mounting bracket right
- (3) Mounting bracket left

(4) flat headed screw
(5) self-tapping screw with collar

1. Suzuki Vitara dash board with OEM head unit

3. Remove center panel

4. Suzuki Vitara dash board after removing center panel