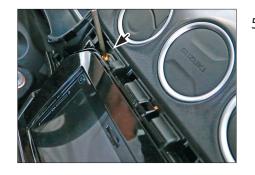

5. Remove screws of OEM head unit left and right side

6. Remove screws of OEM head unit left and right side

7. Remove OEM head unit by pulling it toward your direction

8. Remove hazard light switch and Passenger Airbag buttons from OEM bezel