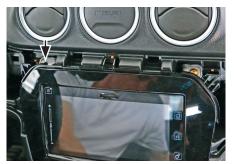

## • Suzuki Vitara (LY) 04/2015->

Compatible with these Double-DIN devices:

10. Mount hazard light switch and passenger airbag buttons to facia plate

Mount facia plate to brackets

11. Connect all required circuit points. Mount Double-DIN head unit on dash board and fix it. Reinstall everything in reverse order Double-DIN Navigation