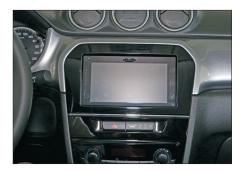

## • Suzuki Vitara (LY) 04/2015->

Compatible with these Double-DIN devices:

10. Mount hazard light switch and passenger airbag buttons to facia plate

Mount facia plate to brackets

11. Connect all required circuit points. Mount Double-DIN head unit on dash board and fix it. Reinstall everything in reverse order Double-DIN Navigation