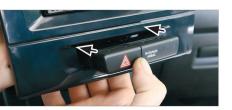

5. Remove screws of OEM head unit left and right side

6. Remove screws of OEM head unit left and right side

7. Remove OEM head unit by pulling it toward your direction

8. Remove hazard light switch and Passenger Airbag buttons from OEM bezel