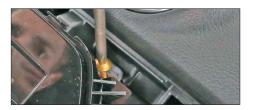

5. Remove screws of OEM head unit left and right side

6. Remove screws of OEM head unit left and right side

7. Remove OEM head unit by pulling it toward your direction

8. Remove hazard light switch and Passenger Airbag buttons from OEM bezel