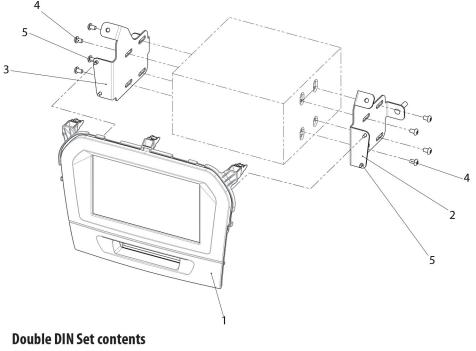

- (1) Facia Plate
- (2) Mounting bracket right
- (3) Mounting bracket left

(4) flat headed screw
(5) self-tapping screw with collar

1. Suzuki Vitara dash board with OEM head unit

3. Remove center panel

4. Suzuki Vitara dash board after removing center panel