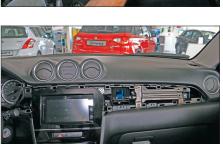

- (1) Facia Plate
- (2) Mounting bracket right
- (3) Mounting bracket left

(4) flat headed screw
(5) self-tapping screw with collar

1. Suzuki Vitara dash board with OEM head unit

3. Remove center panel

4. Suzuki Vitara dash board after removing center panel

5. Remove screws of OEM head unit left and right side

6. Remove screws of OEM head unit left and right side

7. Remove OEM head unit by pulling it toward your direction

8. Remove hazard light switch and Passenger Airbag buttons from OEM bezel