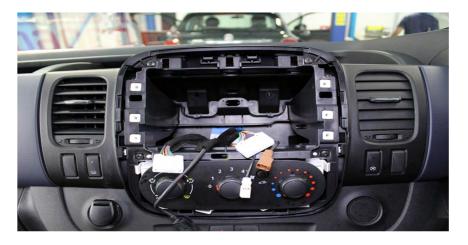

...connecting to the aftermarket

## **CT23RT09**

Renault Trafic 2015 >



# **INSTRUCTION MANUAL**





Double DIN Facia Plate
Facia Brackets & fitting accessories
Steering Wheel Control Interface (not included with CT23RT09 Fascia)
Aerial Adapter (not included with CT23RT09 Fascia)

# **FITTING GUIDE**

1. We would recommend using your hands or plastic tools and low tack masking tape to avoid damage to the panel. Please remove the panel with a secure grip as shown on the image below



2. Once the panel is removed please extract the screws and the Radio as shown on the image below







### 3 Dash without Radio.



#### 4 Connectors



5. Connect the interface between Radio and Car Harness as shown on the images below (please note harness, USB and antenna are not included with this Facia. Process shown is for illustration only)



6.



7.



8. Connect the USB adapter to the back of the Radio (this goes to the



factory dashboard USB connection)



9. Dashboard USB connection

10. Connect the aerial



11. Attach the brackets to the Radio



12. Once all the connections are in place, insert the new Radio carefully in the dash to avoid damage to the leads. We recommend to try the Radio is working before the screws and fascia are fitted

Fascia and aftermarket Radio