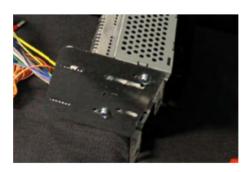

6.

7.

8. Connect the USB adapter to the back of the Radio (this goes to the

factory dashboard USB connection)

9. Dashboard USB connection

10. Connect the aerial

11. Attach the brackets to the Radio

12. Once all the connections are in place, insert the new Radio carefully in the dash to avoid damage to the leads. We recommend to try the Radio is working before the screws and fascia are fitted