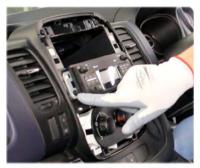

2. Once the panel is removed please extract the screws and the Radio as shown on the image below