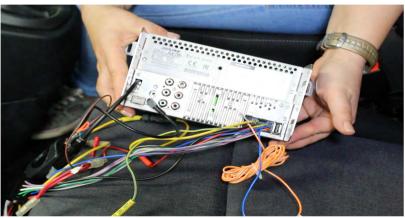

2. Once the panel is removed please extract the screws and the Radio as shown on the image below