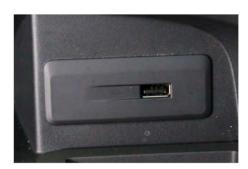

#### 4 Connectors

5. Connect the interface between Radio and Car Harness as shown on the images below (please note harness, USB and antenna are not included with this Facia. Process shown is for illustration only)

6.

7.

8. Connect the USB adapter to the back of the Radio (this goes to the

factory dashboard USB connection)

9. Dashboard USB connection

10. Connect the aerial

11. Attach the brackets to the Radio

12. Once all the connections are in place, insert the new Radio carefully in the dash to avoid damage to the leads. We recommend to try the Radio is working before the screws and fascia are fitted