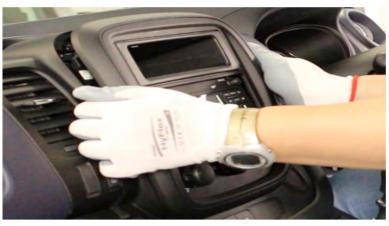

# **FITTING GUIDE**

1. We would recommend using your hands or plastic tools and low tack masking tape to avoid damage to the panel. Please remove the panel with a secure grip as shown on the image below