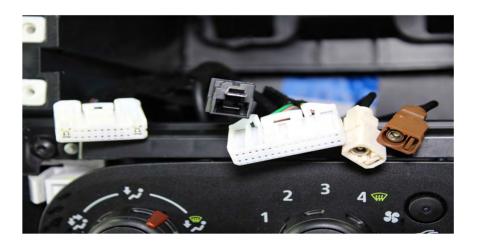

#### 4 Connectors

5. Connect the interface between Radio and Car Harness as shown on the images below (please note harness, USB and antenna are not included with this Facia. Process shown is for illustration only)

6.

7.

8. Connect the USB adapter to the back of the Radio (this goes to the

factory dashboard USB connection)

9. Dashboard USB connection

10. Connect the aerial

11. Attach the brackets to the Radio

12. Once all the connections are in place, insert the new Radio carefully in the dash to avoid damage to the leads. We recommend to try the Radio is working before the screws and fascia are fitted