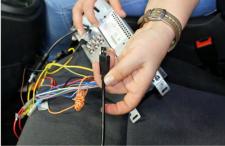

#### 4 Connectors

5. Connect the interface between Radio and Car Harness as shown on the images below (please note harness, USB and antenna are not included with this Facia. Process shown is for illustration only)