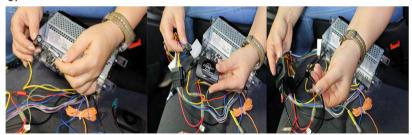

#### 4 Connectors

5. Connect the interface between Radio and Car Harness as shown on the images below (please note harness, USB and antenna are not included with this Facia. Process shown is for illustration only)

6.

7.

8. Connect the USB adapter to the back of the Radio (this goes to the

factory dashboard USB connection)

9. Dashboard USB connection

10. Connect the aerial

11. Attach the brackets to the Radio

12. Once all the connections are in place, insert the new Radio carefully in the dash to avoid damage to the leads. We recommend to try the Radio is working before the screws and fascia are fitted