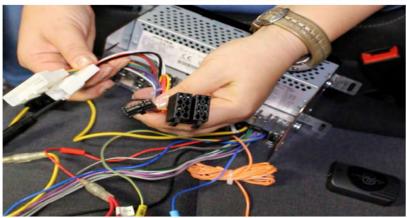

#### 4 Connectors

5. Connect the interface between Radio and Car Harness as shown on the images below (please note harness, USB and antenna are not included with this Facia. Process shown is for illustration only)