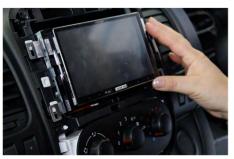

2. Once the panel is removed please extract the screws and the Radio as shown on the image below