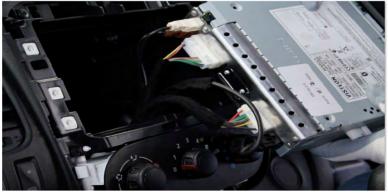

2. Once the panel is removed please extract the screws and the Radio as shown on the image below