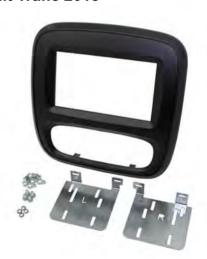

# **INSTRUCTION MANUAL**

Double DIN Facia Plate
Facia Brackets & fitting accessories
Steering Wheel Control Interface (not included with CT23RT09 Fascia)
Aerial Adapter (not included with CT23RT09 Fascia)