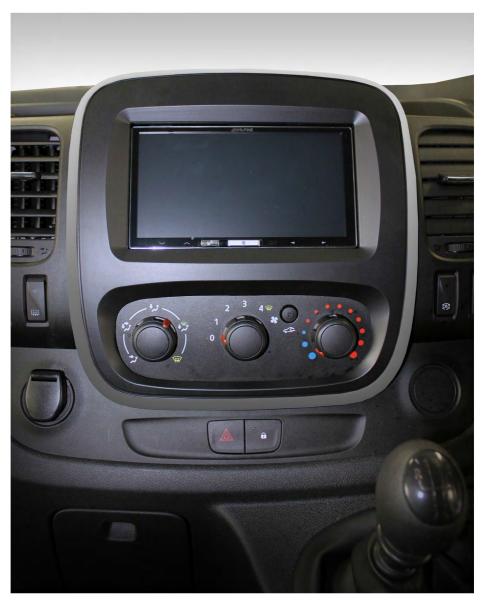

2. Once the panel is removed please extract the screws and the Radio as shown on the image below







### 3 Dash without Radio.



#### 4 Connectors



5. Connect the interface between Radio and Car Harness as shown on the images below (please note harness, USB and antenna are not included with this Facia. Process shown is for illustration only)



6.



7.



8. Connect the USB adapter to the back of the Radio (this goes to the



factory dashboard USB connection)



9. Dashboard USB connection

10. Connect the aerial



11. Attach the brackets to the Radio



12. Once all the connections are in place, insert the new Radio carefully in the dash to avoid damage to the leads. We recommend to try the Radio is working before the screws and fascia are fitted

Fascia and aftermarket Radio