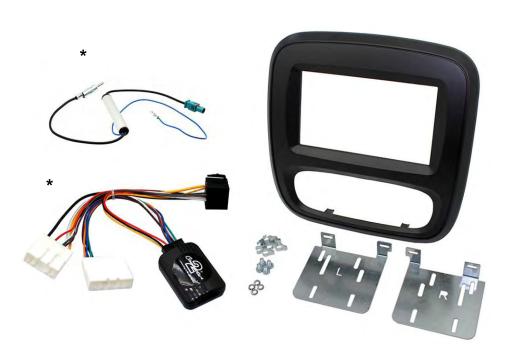

# **INSTRUCTION MANUAL**

Double DIN Facia Plate
Facia Brackets & fitting accessories
Steering Wheel Control Interface (not included with CT23RT09 Fascia)
Aerial Adapter (not included with CT23RT09 Fascia)

#### 4 Connectors

5. Connect the interface between Radio and Car Harness as shown on the images below (please note harness, USB and antenna are not included with this Facia. Process shown is for illustration only)