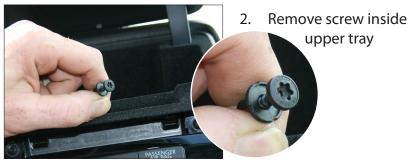

## **Double-DIN Navigation**

11. Re-install uppter tray on dash board

- (1) facia plate
- (2) mounting brackets

 Open upper tray on dashboard
 Locate screw in middle of upper tray (see arrow)

5. Remove OEM head unit