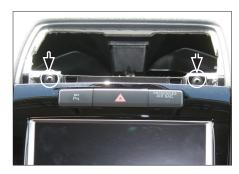

## **Double-DIN Navigation**

11. Re-install uppter tray on dash board

- (1) facia plate
- (2) mounting brackets

 Open upper tray on dashboard
 Locate screw in middle of upper tray (see arrow)

5. Remove OEM head unit