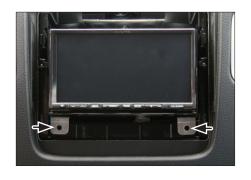

Connect all required circuit points

Place Double DIN head unit on dashboard

Fix it with two screws (see arrows)