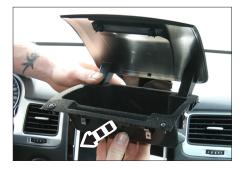

## **Double-DIN Navigation**

11. Re-install uppter tray on dash board

- (1) facia plate
- (2) mounting brackets

 Open upper tray on dashboard
 Locate screw in middle of upper tray (see arrow)

5. Remove OEM head unit