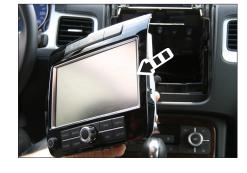

## **Double-DIN Navigation**

11. Re-install uppter tray on dash board

- (1) facia plate
- (2) mounting brackets

 Open upper tray on dashboard
 Locate screw in middle of upper tray (see arrow)

5. Remove OEM head unit