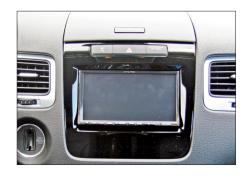

## **Installation Manual**

• VW Touareg II (7P/7PH) 04/2010->

colour / part-no.: black: 381320-23

10. Place facia plate

Compatible with these double DIN devices

## **Double-DIN Navigation**

11. Re-install uppter tray on dash board

- (1) facia plate
- (2) mounting brackets

 Open upper tray on dashboard
 Locate screw in middle of upper tray (see arrow)

5. Remove OEM head unit