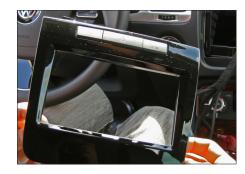

## **Installation Manual**

• VW Touareg II (7P/7PH) 04/2010->

colour / part-no.: black: 381320-23

10. Place facia plate

Compatible with these double DIN devices