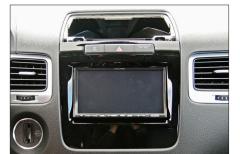

## **Double-DIN Navigation**

11. Re-install uppter tray on dash board

- (1) facia plate
- (2) mounting brackets

 Open upper tray on dashboard
 Locate screw in middle of upper tray (see arrow)

5. Remove OEM head unit

6. Remove button unit from OEM head unit

3. Remove upper tray

7.
Attach OEM button unit to new facia place (see arrow)

4. Remove screws of OEM head unit

8. Attach mounting frames to double DIN head unit

All installation work must be performed by a qualified professional installer only.