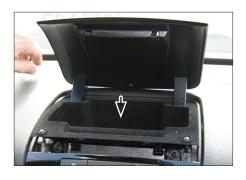

## **Double-DIN Navigation**

11. Re-install uppter tray on dash board

- (1) facia plate
- (2) mounting brackets

 Open upper tray on dashboard
 Locate screw in middle of upper tray (see arrow)

5. Remove OEM head unit