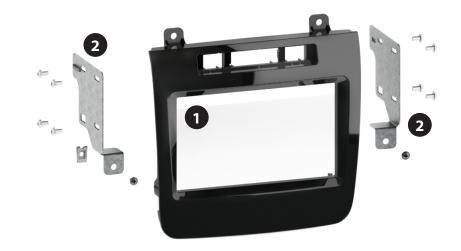

## **Double-DIN Navigation**

11. Re-install uppter tray on dash board

- (1) facia plate
- (2) mounting brackets

 Open upper tray on dashboard
 Locate screw in middle of upper tray (see arrow)

5. Remove OEM head unit

6. Remove button unit from OEM head unit

3. Remove upper tray

7.
Attach OEM button unit to new facia place (see arrow)

4. Remove screws of OEM head unit

8. Attach mounting frames to double DIN head unit

All installation work must be performed by a qualified professional installer only.