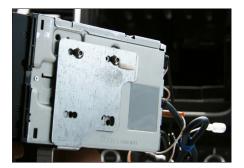

6. Remove button unit from OEM head unit

3. Remove upper tray

7.
Attach OEM button unit to new facia place (see arrow)

4. Remove screws of OEM head unit

8. Attach mounting frames to double DIN head unit

All installation work must be performed by a qualified professional installer only.