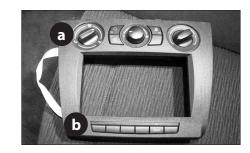

15. Attach air condition control unit(a) and switch bar (b) toreplacement facia plate

BMW <u>without switch panel</u> under climate control unit (see left)

- skip steps 11 14
- see note on page 8

Unclip middle panel and remove it carefully