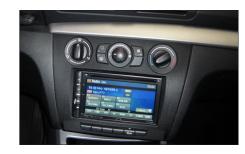

## **Installation Manual Double DIN Kit**

2930

Note:

Only for BMW without switch panel under climate control unit:

Attach blanking cover to facia plate (see arrow)

- BMW 1 (E87) 03/2007-> (facelift)
  - with manual air condition
  - without iDrive