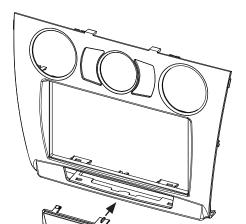

## **Installation Manual Double DIN Kit**

2930

Note:

Only for BMW without switch panel under climate control unit:

Attach blanking cover to facia plate (see arrow)

- BMW 1 (E87) 03/2007-> (facelift)
  - with manual air condition
  - without iDrive