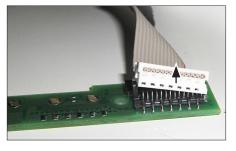

13. Attach white plug of replacement ribbon cable to PCB

Reinstall PCB to switch panel

14. Attach black plug of replacement ribbon cable to air condition control unit

5. Remove plug attached to ribbon cable