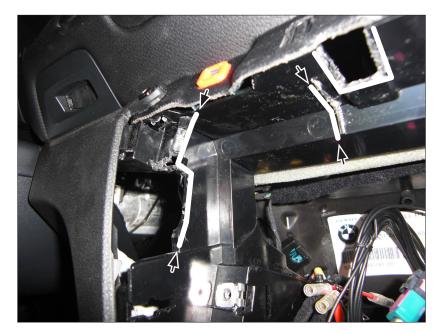

6 Unclip and remove switch panel below air condition control unit

7. Unclip and remove air condition control unit

3. Remove screws below OEM head unit (see arrows)

9. Remove out OEM head unit

10. Cut away plastic to clear space for Double DIN head unit (see sample images)