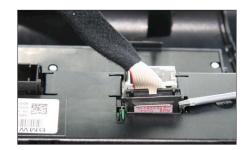

Reinstall everything in reverse order to finish installation

4. Pull out air condition control unit carefully

Remove pulgs (see arrows)

11. Remove 5 screws from switch panel (see arrows)

Take out PCB

12. Remove plug attached to ribbon cable from PCB

13. Attach white plug of replacement ribbon cable to PCB

Reinstall PCB to switch panel

14. Attach black plug of replacement ribbon cable to air condition control unit

5. Remove plug attached to ribbon cable