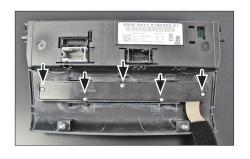

6 Unclip and remove switch panel below air condition control unit

7. Unclip and remove air condition control unit

3. Remove screws below OEM head unit (see arrows)

9. Remove out OEM head unit

10. Cut away plastic to clear space for Double DIN head unit (see sample images)