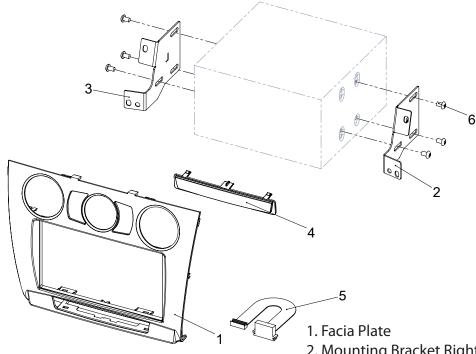

- 2. Mounting Bracket Right
- 3. Mounting Bracket Left
- 4. Blanking Cover\*
- \* only required for models without switch panel under climate control
- 5. Ribbon Cable

1. BMW 1 (E87) 03/2007 (facelift) with switch bar under the climate control unit

16. Attach mounting brackets to double DIN navigation

Connect all required circuit points

Fix double DIN navigation into dash board

B. Unclip air condition control unit

17. Push facia plate over Double DIN navigation - until it snaps in