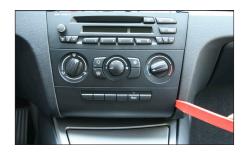

6 Unclip and remove switch panel below air condition control unit

7. Unclip and remove air condition control unit

3. Remove screws below OEM head unit (see arrows)

9. Remove out OEM head unit

10. Cut away plastic to clear space for Double DIN head unit (see sample images)