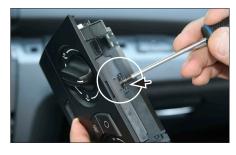

## **Installation Manual Double DIN Kit**

2930

Note:

Only for BMW without switch panel under climate control unit:

Attach blanking cover to facia plate (see arrow)

- BMW 1 (E87) 03/2007-> (facelift)
  - with manual air condition
  - without iDrive