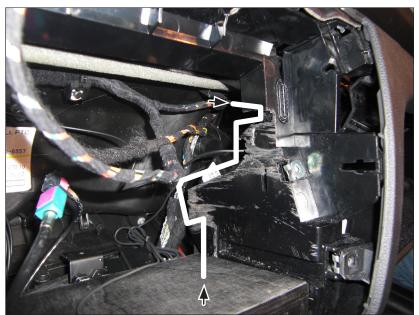

6 Unclip and remove switch panel below air condition control unit

7. Unclip and remove air condition control unit

3. Remove screws below OEM head unit (see arrows)

9. Remove out OEM head unit

10. Cut away plastic to clear space for Double DIN head unit (see sample images)