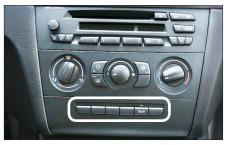

6 Unclip and remove switch panel below air condition control unit

7. Unclip and remove air condition control unit

3. Remove screws below OEM head unit (see arrows)

9. Remove out OEM head unit

10. Cut away plastic to clear space for Double DIN head unit (see sample images)