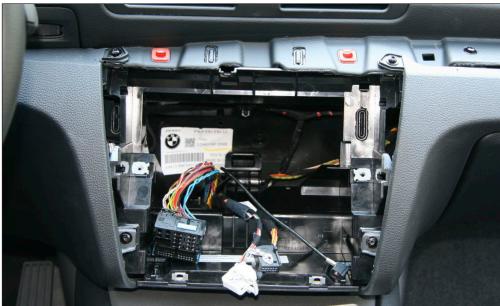

Reinstall everything in reverse order to finish installation

4. Pull out air condition control unit carefully

Remove pulgs (see arrows)

11. Remove 5 screws from switch panel (see arrows)

Take out PCB

12. Remove plug attached to ribbon cable from PCB