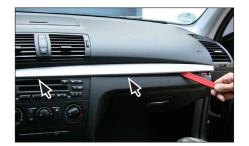

16. Attach mounting brackets to double DIN navigation

Connect all required circuit points

Fix double DIN navigation into dash board

B. Unclip air condition control unit

17. Push facia plate over Double DIN navigation - until it snaps in