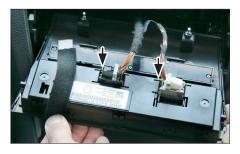

Reinstall everything in reverse order to finish installation

4. Pull out air condition control unit carefully

Remove pulgs (see arrows)

11. Remove 5 screws from switch panel (see arrows)

Take out PCB

12. Remove plug attached to ribbon cable from PCB