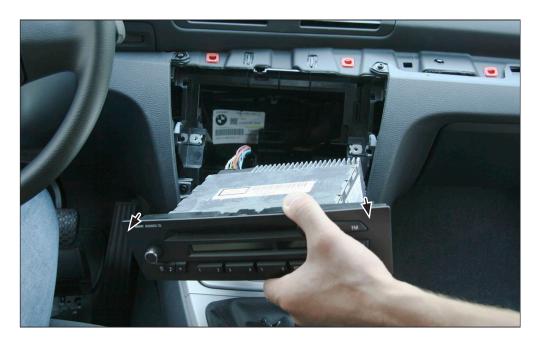

6 Unclip and remove switch panel below air condition control unit

7. Unclip and remove air condition control unit

3. Remove screws below OEM head unit (see arrows)

9. Remove out OEM head unit

10. Cut away plastic to clear space for Double DIN head unit (see sample images)