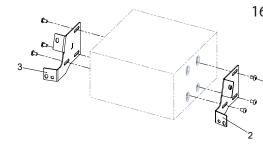

- 2. Mounting Bracket Right
- 3. Mounting Bracket Left
- 4. Blanking Cover\*
- \* only required for models without switch panel under climate control
- 5. Ribbon Cable

1. BMW 1 (E87) 03/2007 (facelift) with switch bar under the climate control unit

16. Attach mounting brackets to double DIN navigation

Connect all required circuit points

Fix double DIN navigation into dash board

B. Unclip air condition control unit

17. Push facia plate over Double DIN navigation - until it snaps in