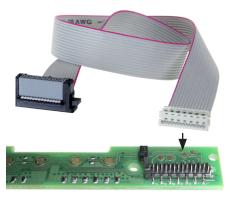

- 2. Mounting Bracket Right
- 3. Mounting Bracket Left
- 4. Blanking Cover\*
- \* only required for models without switch panel under climate control
- 5. Ribbon Cable

1. BMW 1 (E87) 03/2007 (facelift) with switch bar under the climate control unit

13. Attach white plug of replacement ribbon cable to PCB

Reinstall PCB to switch panel

14. Attach black plug of replacement ribbon cable to air condition control unit

5. Remove plug attached to ribbon cable