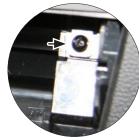

6 Unclip and remove switch panel below air condition control unit

7. Unclip and remove air condition control unit

3. Remove screws below OEM head unit (see arrows)

9. Remove out OEM head unit

10. Cut away plastic to clear space for Double DIN head unit (see sample images)