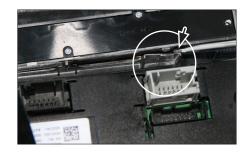

13. Attach white plug of replacement ribbon cable to PCB

Reinstall PCB to switch panel

14. Attach black plug of replacement ribbon cable to air condition control unit

5. Remove plug attached to ribbon cable