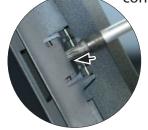

Reinstall everything in reverse order to finish installation

4. Pull out air condition control unit carefully

Remove pulgs (see arrows)

11. Remove 5 screws from switch panel (see arrows)

Take out PCB

12. Remove plug attached to ribbon cable from PCB