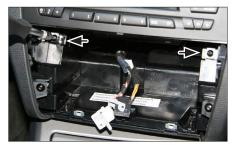

6 Unclip and remove switch panel below air condition control unit

7. Unclip and remove air condition control unit

3. Remove screws below OEM head unit (see arrows)

9. Remove out OEM head unit

10. Cut away plastic to clear space for Double DIN head unit (see sample images)