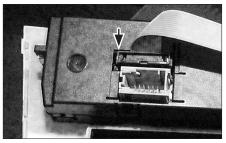

13. Attach white plug of replacement ribbon cable to PCB

Reinstall PCB to switch panel

14. Attach black plug of replacement ribbon cable to air condition control unit

5. Remove plug attached to ribbon cable