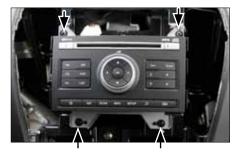

## Installation Manual Kia cee'd 2010->

1. Kia cee'd with OEM-head unit

5. Place metal frame and fix it with original screws (see arrows)

Unclip OEM-bezel

 ( we recommend to use a plastic wedge )

Remove OEM-bezel by pulling