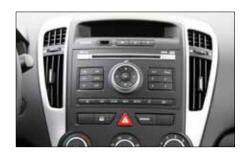

#### Installation Manual Kia Cee'd 2010->

7. Push facia plate from behind to OEM bezel

8. Install everything in reverse order to finish installation