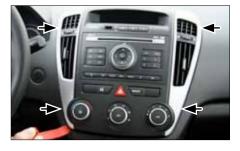

## Installation Manual Kia cee'd 2010->

1. Kia cee'd with OEM-head unit

5. Place metal frame and fix it with original screws (see arrows)

Unclip OEM-bezel

 ( we recommend to use a plastic wedge )

Remove OEM-bezel by pulling