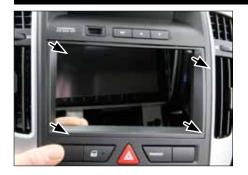

towards your direction

Mount the metal brackets with the double DIN head unit

The position of the copper coloured holder can be adjusted to your needs for perfect fit. (see sample)

4. Remove 4 screws ( see arrows)
Remove OEM head unit