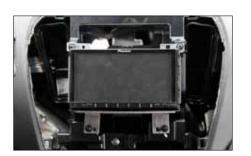

towards your direction

Mount the metal brackets with the double DIN head unit

The position of the copper coloured holder can be adjusted to your needs for perfect fit. (see sample)

4. Remove 4 screws ( see arrows)
Remove OEM head unit

6. Push double DIN head unit into metal frame until it snaps in

All installation work must be performed by a qualified professional installer only. The manufacturer / dealer is not liable for any kind of incidential or indirect damages.