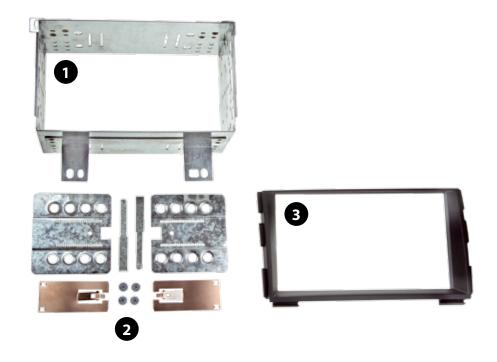

### **Double DIN Navigation**

- (1) Metal Frame
- (2) Installation Material

• (3) Facia Plate

All installation work must be performed by a qualified professional installer only.

The manufacturer / dealer is not liable for any kind of incidential or indirect damages.