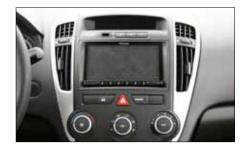

## Installation Manual Kia cee'd 2010->

1. Kia cee'd with OEM-head unit

5. Place metal frame and fix it with original screws (see arrows)

Unclip OEM-bezel

 ( we recommend to use a plastic wedge )

Remove OEM-bezel by pulling