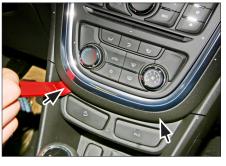

1. Opel Mokka OEM dashboard

5. Remove screws of OEM head unit

2. Unclip panel carefully (see arrows)

6. Pull OEM control unit towards your direction

3. Pull panel towards your direction carefully

7. Remove two plugs

4. Unplug cable at the panel backside

8. Remove two screws on top Pull out OEM head towards your direction