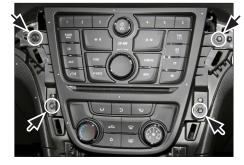

1. Opel Mokka OEM dashboard

5. Remove screws of OEM head unit

2. Unclip panel carefully (see arrows)

6. Pull OEM control unit towards your direction

3. Pull panel towards your direction carefully

7. Remove two plugs

4. Unplug cable at the panel backside

8. Remove two screws on top Pull out OEM head towards your direction