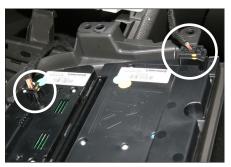

1. Opel Mokka OEM dashboard

5. Remove screws of OEM head unit

2. Unclip panel carefully (see arrows)

6. Pull OEM control unit towards your direction

3. Pull panel towards your direction carefully

7. Remove two plugs

4. Unplug cable at the panel backside

8. Remove two screws on top Pull out OEM head towards your direction