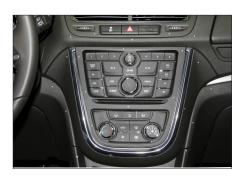

1. Opel Mokka OEM dashboard

5. Remove screws of OEM head unit

2. Unclip panel carefully (see arrows)

6. Pull OEM control unit towards your direction

3. Pull panel towards your direction carefully

7. Remove two plugs