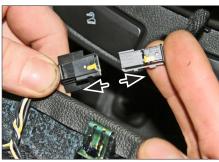

1. Opel Mokka OEM dashboard

5. Remove screws of OEM head unit

2. Unclip panel carefully (see arrows)

6. Pull OEM control unit towards your direction

3. Pull panel towards your direction carefully

7. Remove two plugs

4. Unplug cable at the panel backside

8. Remove two screws on top Pull out OEM head towards your direction