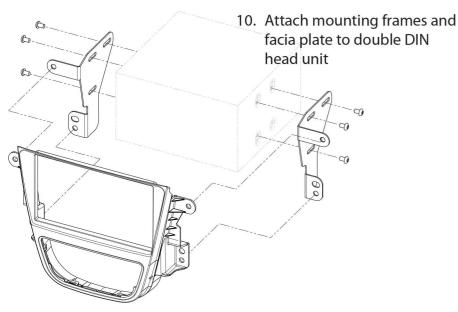

1. Opel Mokka OEM dashboard

5. Remove screws of OEM head unit

2. Unclip panel carefully (see arrows)

6. Pull OEM control unit towards your direction

3. Pull panel towards your direction carefully

7. Remove two plugs

4. Unplug cable at the panel backside

8. Remove two screws on top Pull out OEM head towards your direction