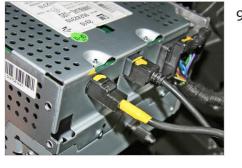

 Unplug all cables of OEM head unit - and remove it

11. Connect all required circuit points

Fix double DIN head unit on dashboard

Reinstall everything in reverse order to finish installation

Double DIN Installation Manual