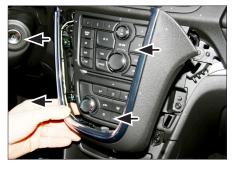

1. Opel Mokka OEM dashboard

5. Remove screws of OEM head unit

2. Unclip panel carefully (see arrows)

6. Pull OEM control unit towards your direction

3. Pull panel towards your direction carefully

7. Remove two plugs

4. Unplug cable at the panel backside

8. Remove two screws on top Pull out OEM head towards your direction