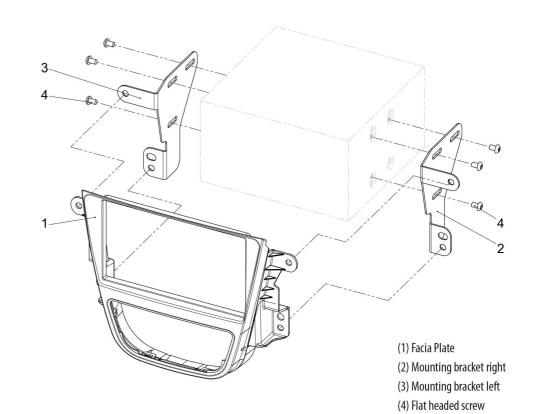

1. Opel Mokka OEM dashboard

5. Remove screws of OEM head unit

2. Unclip panel carefully (see arrows)

6. Pull OEM control unit towards your direction

3. Pull panel towards your direction carefully

7. Remove two plugs

4. Unplug cable at the panel backside

8. Remove two screws on top Pull out OEM head towards your direction