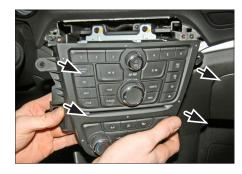

4. Unplug cable at the panel backside

8. Remove two screws on top Pull out OEM head towards your direction

 Unplug all cables of OEM head unit - and remove it

11. Connect all required circuit points

Fix double DIN head unit on dashboard

Reinstall everything in reverse order to finish installation

Double DIN Installation Manual