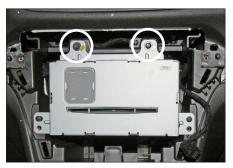

4. Unplug cable at the panel backside

8. Remove two screws on top Pull out OEM head towards your direction