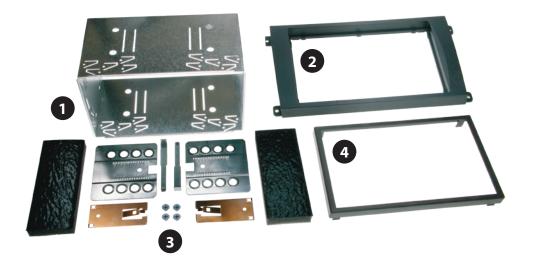

Installation Manual Double DIN Kit Part-No.: 381323-01

Porsche Cayenne

Compatible with these Pioneer double DIN devices

**Pioneer Navigation** 

Double DIN Kit contents

• (1) Metal Frame

• (2) Facia Plate

Installation Kit (3) Trim Frame (4)