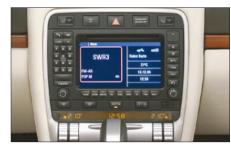

## Installation Manual Double DIN Kit 381323-01

Porsche Cayenne with 1. OEM head unit.

Remove trim frame, surrounding 2. the OEM head unit.

Remove the 4 screws.

Remove the OEM head unit.

Place facia plate on the dash-3. board. Fix it with the 4 original screws.