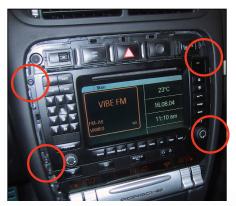

## Installation Manual Double DIN Kit 381323-01

Porsche Cayenne with 1. OEM head unit.

Remove trim frame, surrounding 2. the OEM head unit.

Remove the 4 screws.

Remove the OEM head unit.

Place facia plate on the dash-3. board. Fix it with the 4 original screws.