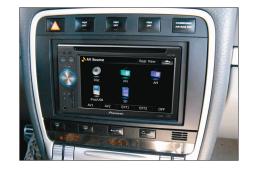

> Push the Metal Frame into the facia plate

Connect all required circuit points and push the double DIN head unit in the metal frame until it snaps in.

Place the trim frame.

Reinstall everything in reverse order to finish installation.