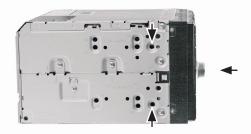

(sample photo)

Mount the metal brackets to the double DIN head unit.

(sample photo)

All installation work must be performed by a qualified professional installer only. The manufacturer / dealer is not liable for any kind of incidential or indirect damages.