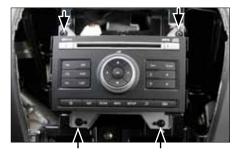

towards your direction

Mount the metal brackets with the double DIN head unit

The position of the copper coloured holder can be adjusted to your needs for perfect fit. (see sample)

4. Remove 4 screws ( see arrows)
Remove OEM head unit

6. Push double DIN head unit into metal frame until it snaps in

All installation work must be performed by a qualified professional installer only. The manufacturer / dealer is not liable for any kind of incidential or indirect damages.