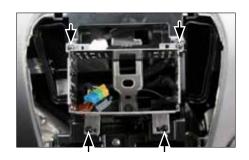

towards your direction

Mount the metal brackets with the double DIN head unit

The position of the copper coloured holder can be adjusted to your needs for perfect fit. (see sample)

4. Remove 4 screws ( see arrows)
Remove OEM head unit