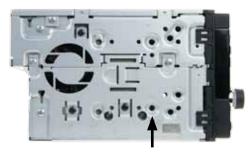

towards your direction

Mount the metal brackets with the double DIN head unit

The position of the copper coloured holder can be adjusted to your needs for perfect fit. (see sample)

4. Remove 4 screws ( see arrows)
Remove OEM head unit