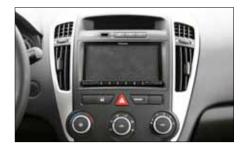

## Installation Manual Kia cee'd 2010->

1. Kia cee'd with OEM-head unit

5. Place metal frame and fix it with original screws (see arrows)

Unclip OEM-bezel

 ( we recommend to use a plastic wedge )

Remove OEM-bezel by pulling