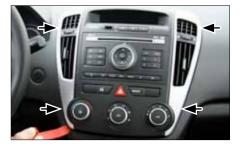

## Installation Manual Kia cee'd 2010->

1. Kia cee'd with OEM-head unit

5. Place metal frame and fix it with original screws (see arrows)

Unclip OEM-bezel

 ( we recommend to use a plastic wedge )

Remove OEM-bezel by pulling

towards your direction

Mount the metal brackets with the double DIN head unit

The position of the copper coloured holder can be adjusted to your needs for perfect fit. (see sample)

4. Remove 4 screws ( see arrows)
Remove OEM head unit