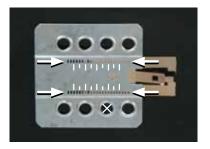

towards your direction

Mount the metal brackets with the double DIN head unit

The position of the copper coloured holder can be adjusted to your needs for perfect fit. (see sample)

4. Remove 4 screws ( see arrows)
Remove OEM head unit