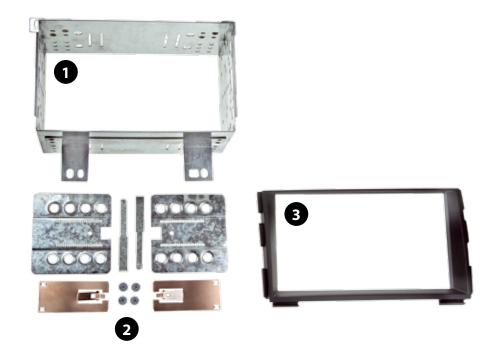

## **Double DIN Navigation**

- (1) Metal Frame
- (2) Installation Material

• (3) Facia Plate

All installation work must be performed by a qualified professional installer only. The manufacturer / dealer is not liable for any kind of incidential or indirect damages.