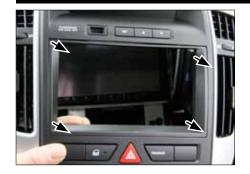

towards your direction

Mount the metal brackets with the double DIN head unit

The position of the copper coloured holder can be adjusted to your needs for perfect fit. (see sample)

4. Remove 4 screws ( see arrows)
Remove OEM head unit