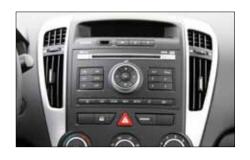

#### Installation Manual Kia Cee'd 2010->

7. Push facia plate from behind to OEM bezel

8. Install everything in reverse order to finish installation

6. Push double DIN head unit into metal frame until it snaps in

All installation work must be performed by a qualified professional installer only. The manufacturer / dealer is not liable for any kind of incidential or indirect damages.