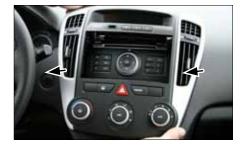

## Installation Manual Kia cee'd 2010->

1. Kia cee'd with OEM-head unit

5. Place metal frame and fix it with original screws (see arrows)

Unclip OEM-bezel

 ( we recommend to use a plastic wedge )

Remove OEM-bezel by pulling

towards your direction

Mount the metal brackets with the double DIN head unit

The position of the copper coloured holder can be adjusted to your needs for perfect fit. (see sample)

4. Remove 4 screws ( see arrows)
Remove OEM head unit