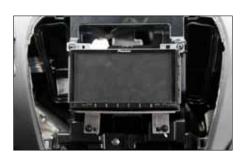

towards your direction

Mount the metal brackets with the double DIN head unit

The position of the copper coloured holder can be adjusted to your needs for perfect fit. (see sample)

4. Remove 4 screws ( see arrows)
Remove OEM head unit